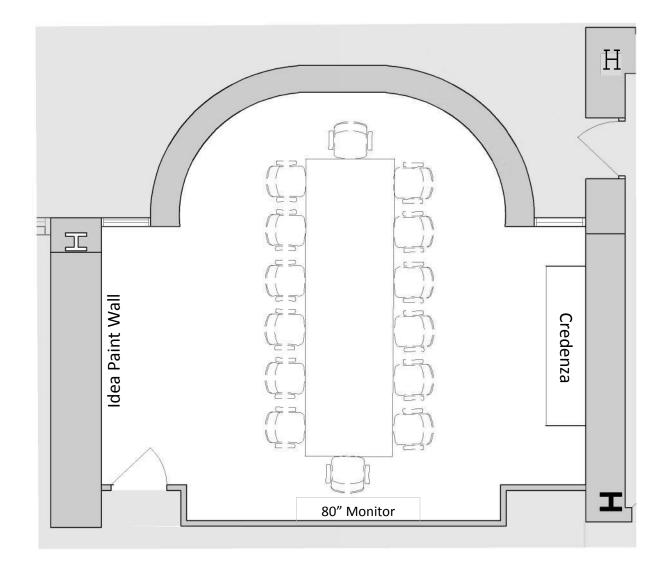

# **Equipment & Audio-Visual Amenities**

- WIFI (Nassau Conference Room, Password = carnegie)
- Polycom (Phone # 609-454-3162)
- Tabletop connection for presentation via HDMI & VGA Inputs
- 80" HD Flat Panel Monitor
- Idea Paint Wall

### **Seating Capacity = 14**