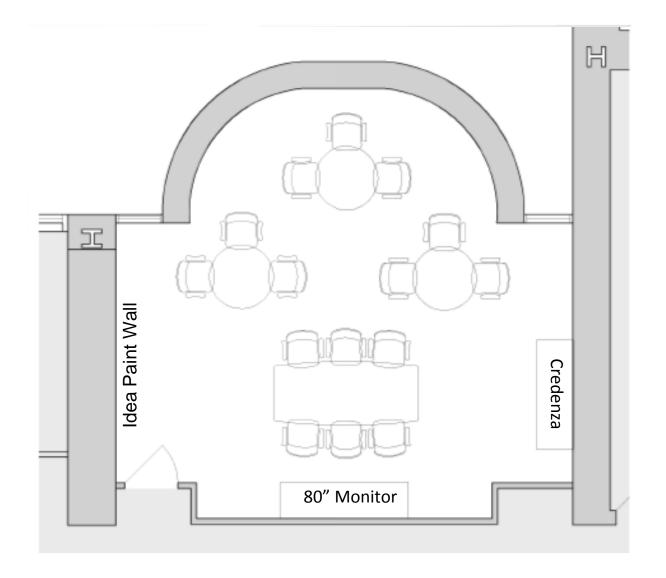

# **Equipment & Audio-Visual Amenities**

- WIFI (Witherspoon Conference Room, Password = carnegie)
- Polycom (Phone # 609-285-5967)
- Tabletop connection for presentation via HDMI & VGA Inputs
- 80" HD Flat Panel Monitor
- Idea Paint Wall

### **Seating Capacity = 14**